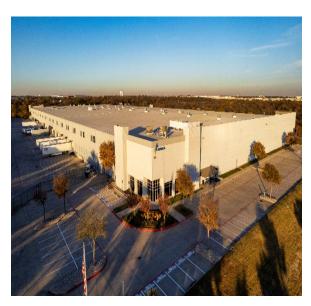

## **Dallas Supply Chain Hub Center Facility Overview**

Welcome to Armada. We are committed to providing you with a safe and pleasant visit and encourage you to let us know if you have any special requirements. Upon arrival and departure from the facility, visitors are asked to present themselves to the Main Office. A staff member will then greet and escort visitors throughout the facility. Visitors cannot tour the facility or be on the facility floor without an Armada escort.

| Storage Area          | Square Footage |
|-----------------------|----------------|
| <b>Total Facility</b> | 462,400        |
| Dry Storage           | 317,200        |
| <b>Cooler Storage</b> | 25,700         |
| Freezer Storage       | 67,000         |
| Dry Dock              | 32,000         |
| Cold Dock             | 13,000         |
| Office                | 7,500          |